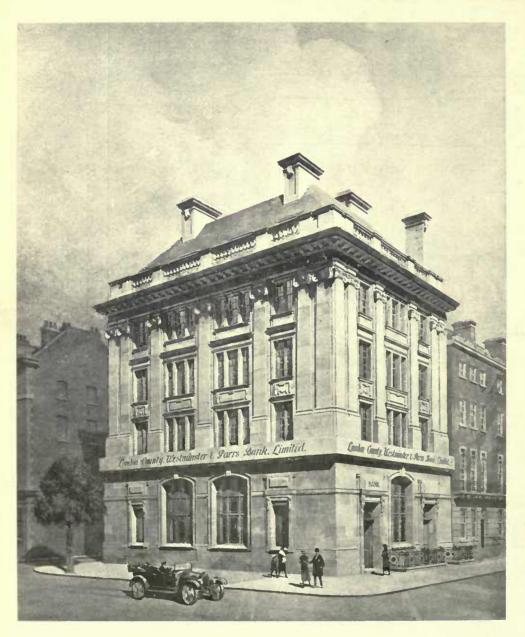

### MODERN BUSINESS PREMISES.

|                                                            | PAGE     |                                                  | PAGE                       |
|------------------------------------------------------------|----------|--------------------------------------------------|----------------------------|
| FRASER, PERCIVAL M., II, New Court, Lincoln's Inn Fields,  |          | TANNER, MESSRS. HENRY, 12, Regent Street, S.W.   |                            |
| W.C.1.                                                     |          | Main Entrance Front Detail Elevation             | 48~49                      |
| The Mill, Erith, Kent                                      | 26       | Ground Floor Plan                                | 50                         |
| GOLDSMITH, F. T. W., & WESTBVE, I, Verulam Buildings,      |          | Plans of Details                                 | 51                         |
| W.C.r.                                                     |          | Sections C.D. and A.B., Half-inch Detail, Centre |                            |
| Norway House, S.W.: Main Entrance                          | I        | Bay, Regent Street                               | 52-55                      |
| ,, Interior of Vestibule                                   | 4        | Half-inch Detail of Second Bay                   | 54                         |
| HAMP, STANLEY (Collcutt & Hamp), 20, Red Lion Square, W.C. |          | North Block Details, Fourth Floor                | 55                         |
| Nos. 2 and 4, St. Mary Axe, E.C.3: Interior Hall           | 16       | Library Detail                                   | 50                         |
| ,, Interior Hall                                           | 17       | Restaurant Detail                                | 55<br>56<br>57<br>57<br>61 |
| Halmle & Corbett, New York, and Bush House, Aldwych.       |          | Half-inch Detail of Pavilion on Regent St. Front | 57                         |
| Bush House, Aldwych, International Sales Building          | 2-3      | Entrance to Lifts                                | 01                         |
| Jones, Campbell, Son & Smithers, 9, Dowgate Hill, E.C.     |          | Main Staircase                                   | 61                         |
| New Premises, King William Street                          | 28       | Sections through Regent Street and Argyll Place  |                            |
| New Bank in Euston Road                                    | 64       | Elevations                                       | 62-65                      |
| Prince's House, Kingsway                                   | 29       | TREHEARN & NORMAN, Winsor House, Kingsway, W.C.  |                            |
| NIVEN & WIGGLESWORTH, 7, John Street, Bedford Row, W.C.    |          | Africa House, Kingsway: Main Entrance            | 6                          |
| Swedish Chamber of Commerce                                | 32       | ,, ,, Vestibule                                  | 7                          |
| RICHARDSON & GILL, 41, Russell Square, W.C.                | 10.00    | ,, ,, Main Facade                                | 8-9                        |
| Moorgate Hall Main Entrance Detail                         | 18       | ,, ,, Elevation                                  | 10                         |
| TANNER, MESSRS. HENRY, 12, Regent Street, S.W.             |          | " " Elevation                                    | II                         |
| Dickens & Jones' New Premises, Regent Street, W            | 33       | " " Detail                                       | 12-15                      |
| Detail                                                     | 34       | ,, ,, Back Elevation                             | 14                         |
| Side Entrance                                              | 35<br>36 | ", ", Third Floor Plan                           | 15                         |
| Front Elevation                                            | 36       | " " Ground Floor Plan                            | 20-21                      |
| Main Entrace to Regent Street                              | 37       | " " Detail                                       | 24-25                      |
| Ground Floor, Interior View                                | 38       | WALLIS. GILBERT & PARTNERS, 29, Roland Gardens,  |                            |
| Typical Sales Department                                   | 39       | Gloucester Road, W.                              |                            |
| Typical Sales Department                                   | 40       | General Electric Co., Witton, Birmingham—        |                            |
| Ladies Waiting Lounge                                      | 41       | Main Entrance                                    | 19                         |
| Back Elevation in Argyll Street                            | 42-43    | Administrative Office                            | 22                         |
| Elevation to Argyll Place                                  | 44       | Entrance Hall                                    | 25                         |
| Elevation to Little Argyll Street                          | 45       | Barker & Dobson, Liverpool                       | 27                         |
| Section on Line DD                                         | 46       | WILLS, F. R. GOULD                               |                            |
| Section AA                                                 | 47       | The Commercial Bank, Gracechurch Street, E.C     | 50-51                      |
|                                                            |          |                                                  |                            |